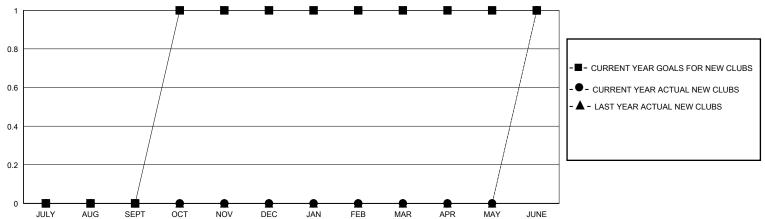

## District 201Q2

Results as of: 6/30/2020

|       | Olivitire. | LIA GMT CA |  |
|-------|------------|------------|--|
| Clubs |            | Members    |  |

| Clubs                 |               |           | Members       |                       |                          |                         |                                                    |
|-----------------------|---------------|-----------|---------------|-----------------------|--------------------------|-------------------------|----------------------------------------------------|
| RESULTS FOR 2019-2020 |               |           |               | RESULTS FOR 2019-2020 |                          |                         |                                                    |
| QUARTER               | NEW CLUB GOAL | NEW CLUBS | DROPPED CLUBS | QUARTER ME            | EMBER GROWTH NET<br>GOAL | MEMBER GROWTH<br>ACTUAL | DROPPED<br>MEMBERS ACTUAL<br>(including transfers) |
| JULY/AUG/SEPT         | 0             | 0         | 0             | JULY/AUG/SEPT         | 25                       | 75                      | 24                                                 |
| OCT/NOV/DEC           | 1             | 0         | 1             | OCT/NOV/DEC           | 25                       | 22                      | 33                                                 |
| JAN/FEB/MAR           | 0             | 0         | 0             | JAN/FEB/MAR           | 25                       | 33                      | 51                                                 |
| APR/MAY/JUNE          | 0             | 1         | 0             | APR/MAY/JUNE          | 25                       | 25                      | 59                                                 |