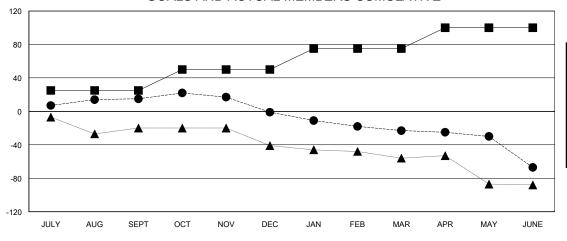

## District 201Q2

Results as of: 6/30/2020

|       | Olivitire. | LIA GMT CA |  |
|-------|------------|------------|--|
| Clubs |            | Members    |  |

| Clubs                 |               |           | Members       |                       |                          |                         |                                                    |
|-----------------------|---------------|-----------|---------------|-----------------------|--------------------------|-------------------------|----------------------------------------------------|
| RESULTS FOR 2019-2020 |               |           |               | RESULTS FOR 2019-2020 |                          |                         |                                                    |
| QUARTER               | NEW CLUB GOAL | NEW CLUBS | DROPPED CLUBS | QUARTER ME            | EMBER GROWTH NET<br>GOAL | MEMBER GROWTH<br>ACTUAL | DROPPED<br>MEMBERS ACTUAL<br>(including transfers) |
| JULY/AUG/SEPT         | 0             | 0         | 0             | JULY/AUG/SEPT         | 25                       | 75                      | 24                                                 |
| OCT/NOV/DEC           | 1             | 0         | 1             | OCT/NOV/DEC           | 25                       | 22                      | 33                                                 |
| JAN/FEB/MAR           | 0             | 0         | 0             | JAN/FEB/MAR           | 25                       | 33                      | 51                                                 |
| APR/MAY/JUNE          | 0             | 1         | 0             | APR/MAY/JUNE          | 25                       | 25                      | 59                                                 |

## GOALS AND ACTUAL MEMBERS CUMULATIVE

| _ | MEMBER | GROWTH | NET | GOAL |
|---|--------|--------|-----|------|
|   |        |        |     |      |

- ■ - MEMBER GROWTH ACTUAL

- ▲ - LAST YEAR MEMBERSHIP ACTUAL